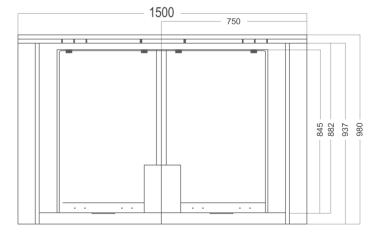

#### **Technical Parameters:**

| Size                     | 1500 x 180 x 985mm   |
|--------------------------|----------------------|
| Uniocking:               | Os                   |
| Traffic speed            | <50 passengers / min |
| Channel with             | < 900mm              |
| Voltage input:           | 220 V                |
| Monitor voltage          | 24V                  |
| Ambient temparature      | -25 °C + 70 °C       |
| Power:                   | 35W                  |
| Opening signal inpur dry | contact, level RS485 |

#### SIDE VIEW

FORTEX TECHNOLOGY (M) SDN BHD. 1373992W\_

No 21, Jalan Industri USJ 1/13, Taman Perindustrian USJ 1, 47600 Subang Jaya, Selangor Tel: 03-8211 1868 | 03-8211 2868 | Email: enquiry@fortex.com.my | www.fortex.com.my