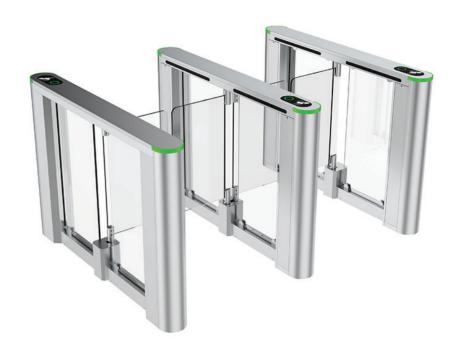

# **Swing Speed Gates**

The AOS Swing Speed Gate is our architecturally inspired swing barrier speedgate designed to ensure only one person gains access for each authorised card presented.

The AOS Swing Speed Gate uses glass barriers that swing away form an authorised user in a friendly door like motion in conjunction with optical tailgate detection technology to provide a high throughput / high security gate.

# The Latest Innovation in Entrance Control Systems

Swing opening provides an intuitive and easy passage for the users.

# **800SG** Series