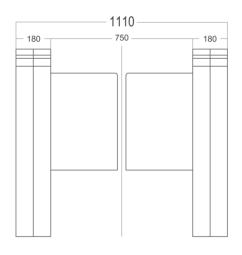

#### **Technical Parameters:**

| Size                     | 1500 x 180 x 985mm   |
|--------------------------|----------------------|
| Uniocking:               | Os                   |
| Traffic speed            | <50 passengers / min |
| Channel with             | < 900mm              |
| Voltage input:           | 220 V                |
| Monitor voltage          | 24V                  |
| Ambient temparature      | -25 °C + 70 °C       |
| Power:                   | 35W                  |
| Opening signal inpur dry | contact, level RS485 |

#### **FRONT VIEW**